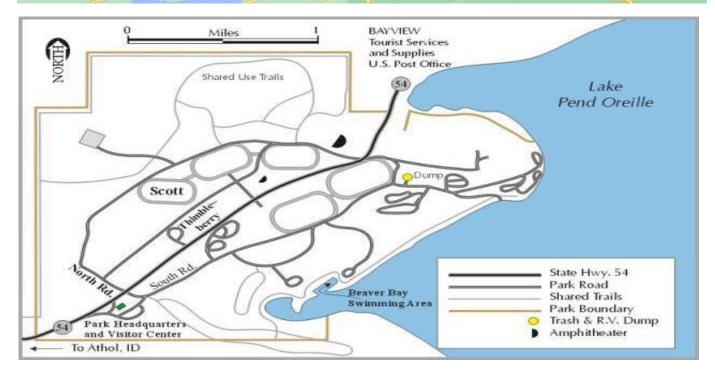

#### **FARRAGUT STATE PARK. ATHOL. IDAHO**

#### MAPS AND INFORMATION

#### CAMPING AND VEHICLE INFORMATION - PLEASE READ!

- 1. Every vehicle must pay a parking fee at the Rangers Station / Visitors Center, just check with the ranger, and say you're with the treasure hunting group.
- 2. You must show proof of vehicle parking payment before you can pick up your hunt packet.
- 3. Camping fees \$14 per campsite per night stay. This is to be paid to the club either on the form or at the registration. We will need a headcount of how many are camping at each campsite for how many nights stay