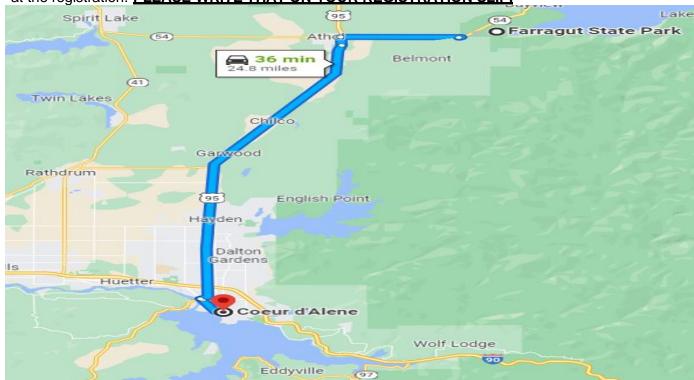

FARRAGUT STATE PARK, ATHOL, ID Ranger Station

13559 E. Highway 54, Athol, ID 83801 For information on day parking permit 1-208-683-2425